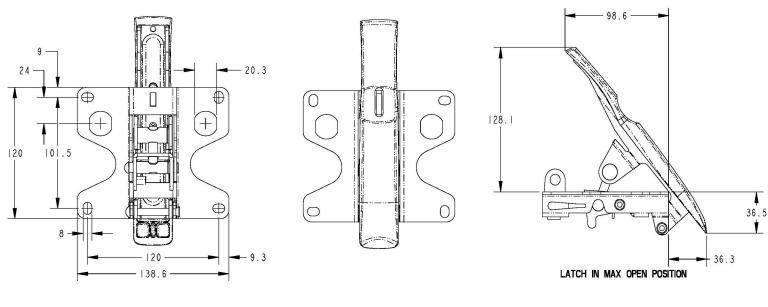

Individual part dimensions are for reference only. Refer to individual part drawings for complete dimensions, specifications, and installation procedures. Engineering assistance and application drawings are available.