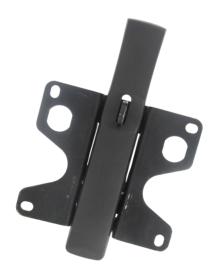

# 080-0200 Lever Style **Compression Latch**

This product is designed for light to medium duty compartment doors, access panels and hoods for off-highway vehicle applications. This lever action fixed grip compression latch offers a long lever handle for increased door closing leverage, simplicity of operation and comfortable grip.

### FEATURES/BENEFITS:

- Two hook design works with strikers up to 10mm in diameter providing a high level of resistance to vibration and wear
- Over-center action prevent accidental opening due to shock or vibration
- 4mm compression dampens vibration and helps reduce noise and rattle
- Stylish handle cover provides a comfortable grip